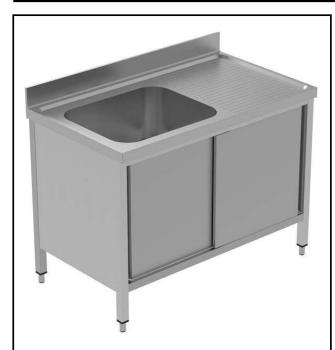

## PLUS - Static Preparation 1200 mm Sink Cupboard with 1 Bowl - Right Drainer

| ITEM #  |  |  |
|---------|--|--|
| MODEL # |  |  |
| NAME #  |  |  |
| SIS #   |  |  |
|         |  |  |
| AIA #   |  |  |

134133 (GLG1216DXP)

Sink Cupboard with 1 bowl and right-hand drainer, 1200mm

### Item No.

Enhanced stability and solid construction thanks to the welded frame and legs. The 50mm high worktop in 304 AISI stainless steel, with Scotch Brite finishing 10/10 mm in thickness, has antidrip edges, welded corners and overflow rim along the top. Welded and polish sink bowl in 304 AISI stainless steel supplied with overflow pipe and 2" drain hole. Upstand h=100mm with 10mm radius corner covered on the back with AISI 304 stainless steel spot welded profile. Square section legs and height adjustable feet (-20 +30 mm) in 304 AISI stainless steel. 40 mmthick lower welded shelf in AISI 304 stainless steel slots easily into place at a height of 200 mm from the floor (compulsory toinstall the chest of drawers). Square section legs and height adjustable feet (-20 +30 mm) in 304 AISI stainless steel.

### Construction

- Welded frame and legs.
- Worktop with 50mm high profile, is in stainless steel Scotch Brite finishing, 10/10 in thickness with anti-drip edges and welded corners and overflow rim along the top.
- Constructed entirely in 304 AISI stainless steel.
- Sink bowl is sound-deadened, in polish stainless steel overflow pipe and 2" drain hole.
- Drainers are sound-deadened with stainless steel reinforcement bars.
- Upstand back completely covered with Stainless Steel welded profile.
- Sliding doors are in stainless steel and doublewalled with sound-deadening material inside. They are 7/10mm in thickness with roll bearings and end limit stop.
- Doorsliding system is fluent and reliable, tested with over 80.000 cycles by external certified body.
- Cupboard interior has easy access thanks to completely openable doors.
- Base panel has 40mm high profile, is 8/10 in thickness with upturned edges and bar reinforcement.
- Height-adjustable stainless steel feet (-20/+30mm).