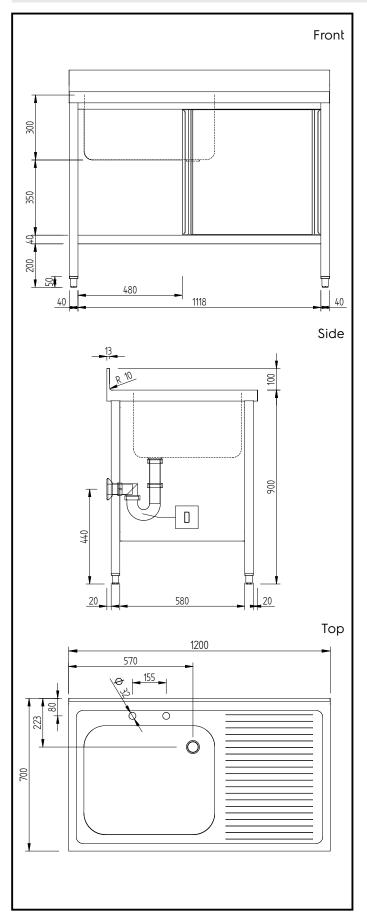

# **Key Information:**

External dimensions, Width:

134133 (GLG1216DXP)1200 mmExternal dimensions, Depth:700 mmExternal dimensions, Height:1000 mmUpstand Dimensions, Depth:13 mmUpstand Dimensions, Radius:R=10

Bowls number 1

Bowl dimensions 600x500xH300

Worktop thickness: 50 mm Net weight: 47 kg